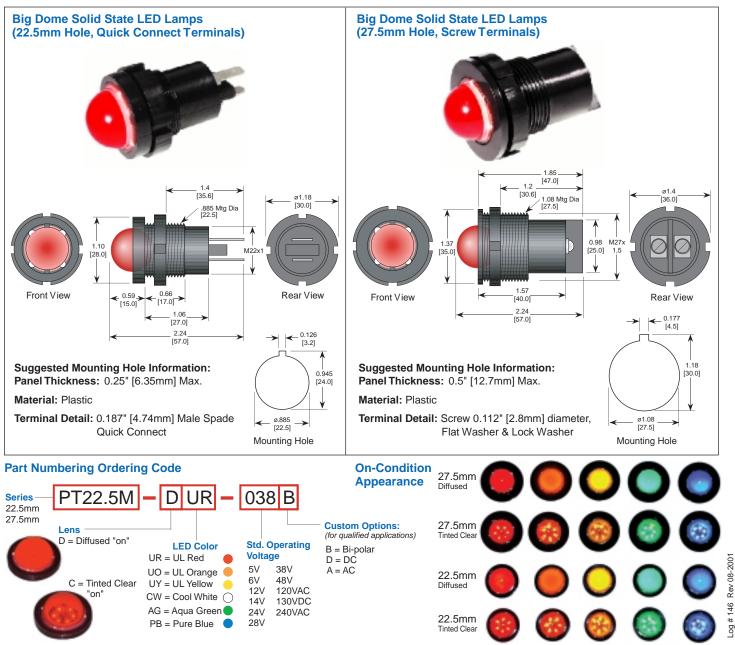

## 22.5 & 27.5mm Mtg. Diameter. Sunlight Visible. 20mm Big Dome Panel Mount LED Lamp

## **Features**

- Low-Cost, Non-Relampable
  Panel Mount
- Cylinder Thread Base
- LED Operating Life: 25,000 Hours
- Solid-State, High Shock / Vibration Resistant
- Maintenance Free, Easy Installation
- Wide Viewing Angle, 120°
- Operating Temperature Range: (-60 to +60°C)

- Low Power Consumption, High Intensity
- Major Power Savings
- Major Reduction in Heat Generation
- Built-in Current Limiting Resistor
- Sunlight Visible Super Bright or High-Efficiency LEDs

## Custom Options

(for qualified applications)

- Special Voltages
- Black or White Package Color

**LEDTRONICS, INC.** THE FUTURE OF LIGHT